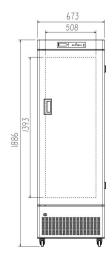

| Electrical Data          |             | Dime                     | Dimensions   |                      | Other              |  |
|--------------------------|-------------|--------------------------|--------------|----------------------|--------------------|--|
| Voltage frequency( V/Hz) | 220V 50Hz   | Package size(W*D*H)(mm)  | 170*885*1020 | Inner door Qty       | 5                  |  |
| Power (W)                | 295W        | Capacity (L/cu.ft)       | 485/17.12    | Remote alarm port    | Optional           |  |
| Current (A)              | 2.45A       | Exterior size(W*D*H)(mm) | 1667*863*949 | Access port QTY/Dia. | 1/25mm             |  |
| Power consumption        | 3.45kWh/24h | Interior size(W*D*H)(mm) | 1455*525*665 | Internal material    | SPCC sprayed steel |  |