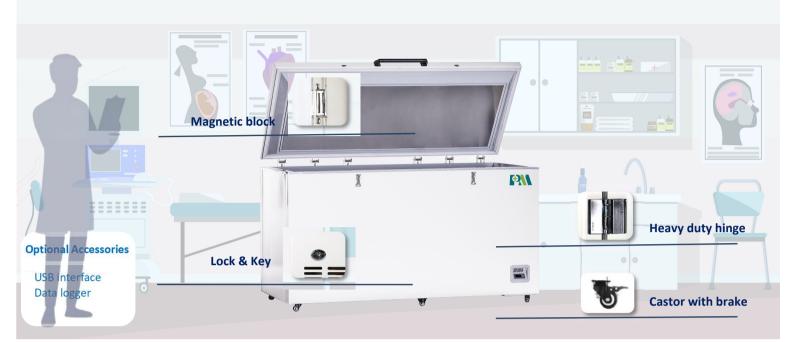

## STRUCTURE

#### **FEATURERS**

**High-quality steel materials** Antibacterial and corrosion resistant

Precise temp. control Temp. control accurate to 0.1°C

**5 types of alarm** Audible and visual alarms

Ŷ

Variable space Height adjustable shelves