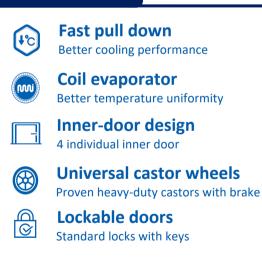

#### **FEATURERS**

**High-quality steel materials** Antibacterial and corrosion resistant

Precise temp. control Temp. control accurate to 0.1°C

**5 types of alarm** Audible and visual alarms

Ŷ

Variable space Height adjustable shelves

**Eco-friendly** CFC-free refrigerant and energy-saving