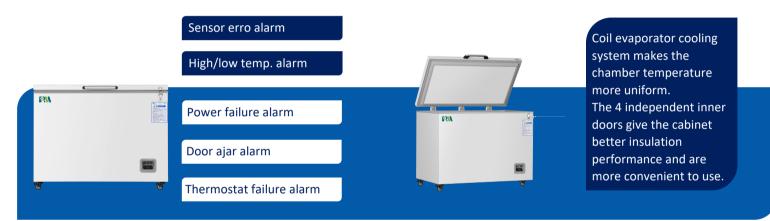

#### **FEATURERS**

**High-quality steel materials** Antibacterial and corrosion resistant

Precise temp. control Temp. control accurate to 0.1°C

**5 types of alarm** Audible and visual alarms

Ŷ

Variable space Height adjustable shelves

### PARAMETER

| Performance         |                         | Refrigeration System |                    | Alarms               |         |
|---------------------|-------------------------|----------------------|--------------------|----------------------|---------|
| Cooling method      | Direct Cooling          | Refrigerant          | HC-R290            | High/low temperature | Y       |
| Defrost             | Manual                  | Temp. controller     | Microprocessor     | Power failure        | Y       |
| Shelf/drawer        | 1                       | Sensor               | NTC                | Sensor error         | Y       |
| Temperature range   | F:-10°C~-25°C R:2°C~8°C | Display              | Digital display    | Controller failure   | Y       |
| Ambient temperature | 10~32°C                 | External material    | SPCC sprayed steel | Door ajar            | Y       |
| Noise (db)          | 55                      | Compressor QTY       | 1                  | Power failure backup | 8 hours |