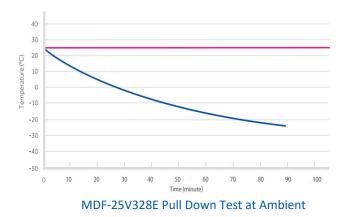

### PARAMETER

| Performance         |                         | Refrigeration System |                    | Alarms               |         |
|---------------------|-------------------------|----------------------|--------------------|----------------------|---------|
| Cooling method      | Direct Cooling          | Refrigerant          | HC-R290            | High/low temperature | Y       |
| Defrost             | Manual                  | Temp. controller     | Microprocessor     | Power failure        | Y       |
| Shelf/drawer        | 1                       | Sensor               | NTC                | Sensor error         | Y       |
| Temperature range   | F:-10°C~-25°C R:2°C~8°C | Display              | Digital display    | Controller failure   | Y       |
| Ambient temperature | 10~32°C                 | External material    | SPCC sprayed steel | Door ajar            | Y       |
| Noise (db)          | 55                      | Compressor QTY       | 1                  | Power failure backup | 8 hours |