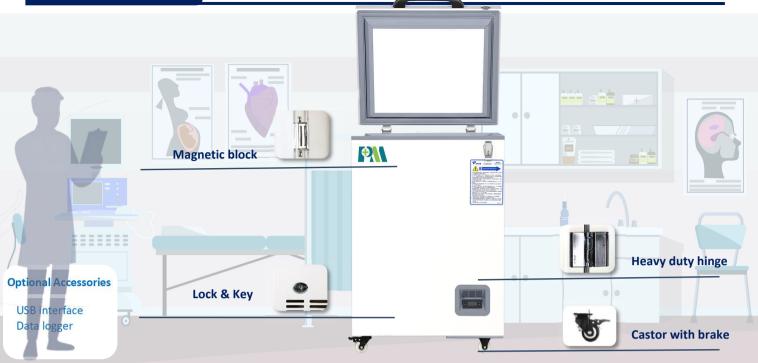

#### **FEATURERS**

biological and chemical reagents.

High-quality steel materials Antibacterial and corrosion resistant

Precise temp. control Temp. control accurate to 0.1°C

**5 types of alarm** Audible and visual alarms

Ŷ

Variable space Height adjustable shelves

**Eco-friendly** CFC-free refrigerant and energy-saving