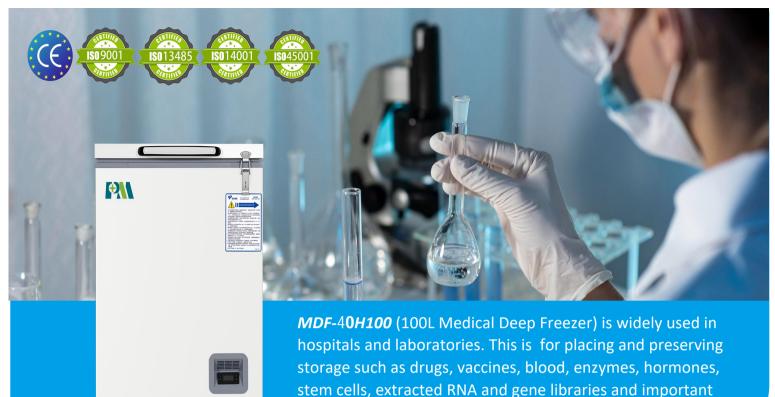

# **MDF-40H100**

#### -40 °C MEDICAL DEEP FREEZER

#### **FEATURERS**

biological and chemical reagents.

High-quality steel materials Antibacterial and corrosion resistant

Precise temp. control Temp. control accurate to 0.1°C

**5 types of alarm** Audible and visual alarms