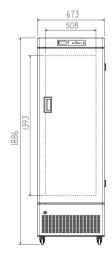

## STRUCTURE

| Electrical Data          |             | Dimensions               |              | Other                |                    |
|--------------------------|-------------|--------------------------|--------------|----------------------|--------------------|
| Voltage frequency( V/Hz) | 220V 50Hz   | Package size(W*D*H)(mm)  | 750*700*1040 | Inner door Qty       | 5                  |
| Power (W)                | 160W        | Capacity (L/cu.ft)       | 100/3.7      | Remote alarm port    | Optional           |
| Current (A)              | 1.15A       | Exterior size(W*D*H)(mm) | 694*686*942  | Access port QTY/Dia. | 1/25mm             |
| Power consumption        | 1.68kWh/24h | Interior size(W*D*H)(mm) | 480*380*665  | Internal material    | SPCC sprayed steel |