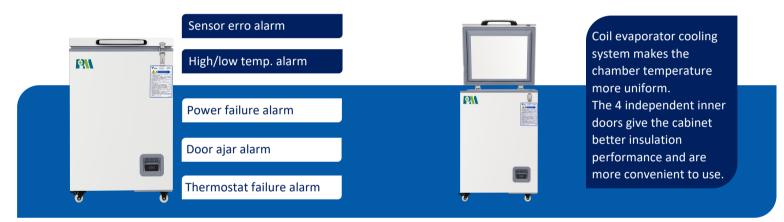

#### **FEATURERS**

biological and chemical reagents.

High-quality steel materials Antibacterial and corrosion resistant

Precise temp. control Temp. control accurate to 0.1°C

**5 types of alarm** Audible and visual alarms

### PARAMETER

| Performance         |                | Refrig            | Refrigeration System |                      | Alarms  |  |
|---------------------|----------------|-------------------|----------------------|----------------------|---------|--|
| Cooling method      | Direct Cooling | Refrigerant       | R290                 | High/low temperature | Y       |  |
| Defrost             | Manual         | Temp. controller  | Microprocessor       | Power failure        | Y       |  |
| Shelf/drawer        | /              | Sensor            | NTC                  | Sensor error         | Y       |  |
| Temperature range   | -20°C∼-40°C    | Display           | Digital display      | Controller failure   | Y       |  |
| Ambient temperature | 10~32°C        | External material | SPCC sprayed steel   | Door ajar            | Y       |  |
| Noise (db)          | 50             | Compressor QTY    | 1                    | Power failure backup | 8 hours |  |