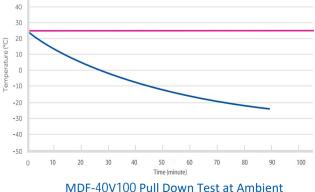

### PARAMETER

| Performance         |                | Refrig            | Refrigeration System |                      | Alarms  |  |
|---------------------|----------------|-------------------|----------------------|----------------------|---------|--|
| Cooling method      | Direct Cooling | Refrigerant       | R290                 | High/low temperature | Y       |  |
| Defrost             | Manual         | Temp. controller  | Microprocessor       | Power failure        | Y       |  |
| Shelf/drawer        | /              | Sensor            | NTC                  | Sensor error         | Y       |  |
| Temperature range   | -20°C∼-40°C    | Display           | Digital display      | Controller failure   | Y       |  |
| Ambient temperature | 10~32°C        | External material | SPCC sprayed steel   | Door ajar            | Y       |  |
| Noise (db)          | 50             | Compressor QTY    | 1                    | Power failure backup | 8 hours |  |