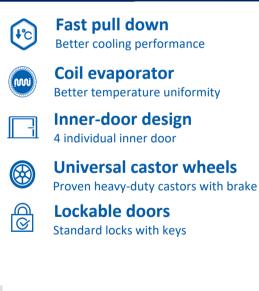

#### **FEATURERS**

biological and chemical reagents.

High-quality steel materials Antibacterial and corrosion resistant

Precise temp. control Temp. control accurate to 0.1°C

**5 types of alarm** Audible and visual alarms

Ŷ

Variable space Height adjustable shelves

**Eco-friendly** CFC-free refrigerant and energy-saving