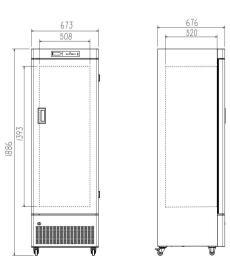

## **PARAMETER**

| Performance              |                | Refrigeration System     |                    | Alarms               |                    |
|--------------------------|----------------|--------------------------|--------------------|----------------------|--------------------|
| Cooling method           | Direct Cooling | Refrigerant              | R290               | High/low temperature | Υ                  |
| Defrost                  | Manual         | Temp. controller         | Microprocessor     | Power failure        | Υ                  |
| Shelf/drawer             | /              | Sensor                   | NTC                | Sensor error         | Υ                  |
| Temperature range        | -20°C∼-40°C    | Display                  | Digital display    | Controller failure   | Υ                  |
| Ambient temperature      | 10~32°C        | External material        | SPCC sprayed steel | Door ajar            | Υ                  |
| Noise (db)               | 52             | Compressor QTY           | 1                  | Power failure backup | 8 hours            |
| Electrical Data          |                | Dimensions               |                    | Other                |                    |
| Voltage frequency( V/Hz) | 220V 50Hz      | Package size(W*D*H)(mm)  | 1295*842*1070      | Inner door Qty       | 5                  |
| Power (W)                | 162W           | Capacity (L/cu.ft)       | 305                | Remote alarm port    | Optional           |
| Current (A)              | 1.3A           | Exterior size(W*D*H)(mm) | 1210*833*941       | Access port QTY/Dia. | 1/25mm             |
| Power consumption        | 1.68kWh/24h    | Interior size(W*D*H)(mm) | 1000*520*665       | Internal material    | SPCC sprayed steel |