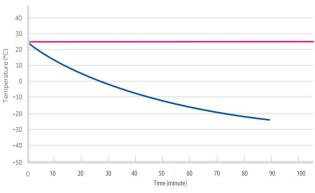

#### **Lockable doors**

Standard locks with keys

MDF-25V328E Pull Down Test at Ambient