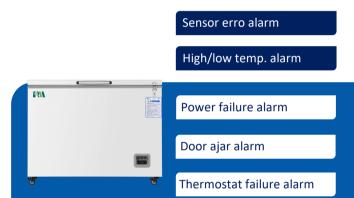

## **FEATURERS**



### Fast pull down

Better cooling performance



#### **Coil evaporator**

Better temperature uniformity



#### **Inner-door design**

4 individual inner door



## **Universal castor wheels**

Proven heavy-duty castors with brake



#### **Lockable doors**

Standard locks with keys



MDF-25V328E Pull Down Test at Ambient



## **High-quality steel materials**

Antibacterial and corrosion resistant



#### Precise temp. control

Temp. control accurate to 0.1°C



## 5 types of alarm

Audible and visual alarms



#### Variable space

Height adjustable shelves



#### **Eco-friendly**

CFC-free refrigerant and energy-saving



# **STRUCTURE**







Coil evaporator cooling system makes the chamber temperature more uniform.
The 4 independent inner doors give the cabinet better insulation performance and are more convenient to use.

## **PARAMETER**

| Performance              |                | Refrigeration System     |                    | Alarms               |                    |
|--------------------------|----------------|--------------------------|--------------------|----------------------|--------------------|
| Cooling method           | Direct Cooling | Refrigerant              | R290               | High/low temperature | Υ                  |
| Defrost                  | Manual         | Temp. controller         | Microprocessor     | Power failure        | Υ                  |
| Shelf/drawer             | /