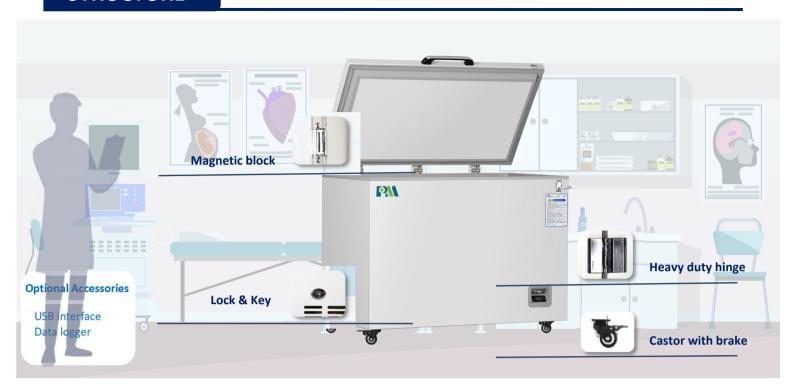

## **Universal castor wheels**

Proven heavy-duty castors with brake

#### **Lockable doors**

Standard locks with keys

MDF-25V328E Pull Down Test at Ambient

# **STRUCTURE**

Coil evaporator cooling system makes the chamber temperature more uniform.
The 4 independent inner doors give the cabinet better insulation performance and are more convenient to use.