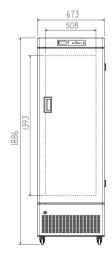

## STRUCTURE

### PARAMETER

| Performance              |                | Refrigeration System     |                    | Alarms               |                    |
|--------------------------|----------------|--------------------------|--------------------|----------------------|--------------------|
| Cooling method           | Direct Cooling | Refrigerant              | R4001              | High/low temperature | Y                  |
| Defrost                  | Manual         | Temp. controller         | Microprocessor     | Power failure        | Y                  |
| Shelf/drawer             | Shelves/5      | Sensor                   | NTC                | Sensor error         | Y                  |
| Temperature range        | -25°C~-60°C    | Display                  | Digital display    | Controller failure   | Y                  |
| Ambient temperature      | 10~32°C        | External material        | SPCC sprayed steel | Door ajar            | Y                  |
| Noise (db)               | 53             | Compressor QTY           | CUBIGEL/1          | Power failure backup | 12 hours           |
| Electrical Data          |                | Dimensions               |                    | Other                |                    |
| Voltage frequency( V/Hz) | 220V 50Hz/60Hz | Package size(W*D*H)(mm)  | 770×705×1090       | Inner door           | /                  |
| Power (W)                | 380W           | Capacity (L/cu.ft)       | 100/3.70           | Remote alarm port    | Optional           |
| Current (A)              | 2.36A          | Exterior size(W*D*H)(mm) | 680×580×935        | Access port QTY/Dia. | 1/25mm             |
| Power consumption        | 3.17kWh/24h    | Interior size(W*D*H)(mm) | 480*380*665        | Internal material    | SPCC sprayed steel |