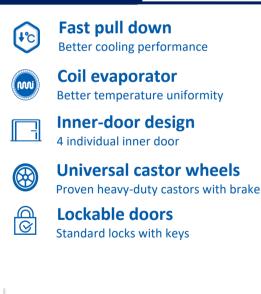

#### **FEATURERS**

biological and chemical reagents.

High-quality steel materials Antibacterial and corrosion resistant

Precise temp. control Temp. control accurate to 0.1°C

**5 types of alarm** Audible and visual alarms

Ŷ

Variable space Height adjustable shelves

**Eco-friendly** CFC-free refrigerant and energy-saving