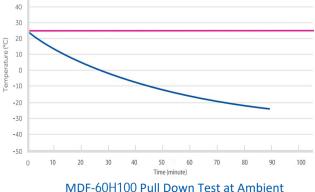

### PARAMETER

| Performance              |                | Refrigeration System     |                    | Alarms               |                    |
|--------------------------|----------------|--------------------------|--------------------|----------------------|--------------------|
| Cooling method           | Direct Cooling | Refrigerant              | R4001              | High/low temperature | Y                  |
| Defrost                  | Manual         | Temp. controller         | Microprocessor     | Power failure        | Y                  |
| Shelf/drawer             | Shelves/5      | Sensor                   | NTC                | Sensor error         | Y                  |
| Temperature range        | -25°C~-60°C    | Display                  | Digital display    | Controller failure   | Y                  |
| Ambient temperature      | 10~32°C        | External material        | SPCC sprayed steel | Door ajar            | Y                  |
| Noise (db)               | 53             | Compressor QTY           | CUBIGEL/1          | Power failure backup | 12 hours           |
| Electrical Data          |                | Dimensions               |                    | Other                |                    |
| Voltage frequency( V/Hz) | 220V 50Hz/60Hz | Package size(W*D*H)(mm)  | 770×705×1090       | Inner door           | /                  |
| Power (W)                | 380W           | Capacity (L/cu.ft)       | 100/3.70           | Remote alarm port    | Optional           |
| Current (A)              | 2.36A          | Exterior size(W*D*H)(mm) | 680×580×935        | Access port QTY/Dia. | 1/25mm             |
| Power consumption        | 3.17kWh/24h    | Interior size(W*D*H)(mm) | 480*380*665        | Internal material    | SPCC sprayed steel |