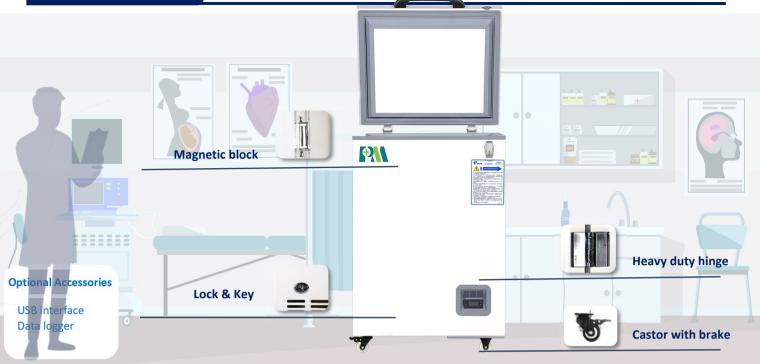

# **MDF-60H100**

#### -60 °C MEDICAL DEEP FREEZER





#### **FEATURERS**







biological and chemical reagents.

High-quality steel materials Antibacterial and corrosion resistant



Precise temp. control Temp. control accurate to 0.1°C



**5 types of alarm** Audible and visual alarms



Ŷ

Variable space Height adjustable shelves

**Eco-friendly** CFC-free refrigerant and energy-saving





## STRUCTURE





### PARAMETER

| Performance              |                | Refrigeration System     |                    | Alarms               |                    |
|--------------------------|----------------|--------------------------|--------------------|----------------------|--------------------|
| Cooling method           | Direct Cooling | Refrigerant              | R4001              | High/low temperature | Y                  |
| Defrost                  | Manual         | Temp. controller         | Microprocessor     | Power failure        | Y                  |
| Shelf/drawer             | Shelves/5      | Sensor                   | NTC                | Sensor error         | Y                  |
| Temperature range        | -25°C~-60°C    | Display                  | Digital display