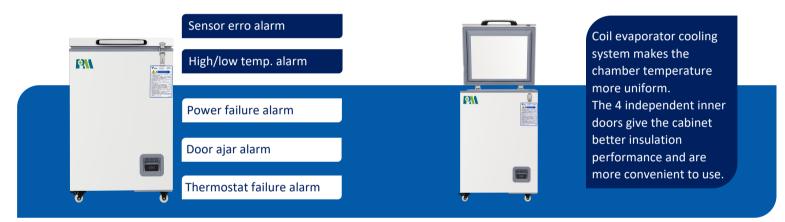

#### **FEATURERS**

biological and chemical reagents.

High-quality steel materials Antibacterial and corrosion resistant

Precise temp. control Temp. control accurate to 0.1°C

**5 types of alarm** Audible and visual alarms

Ŷ

Variable space Height adjustable shelves

**Eco-friendly** CFC-free refrigerant and energy-saving