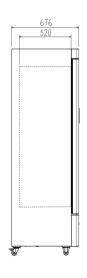

## **PARAMETER**

| Performance         |                | Refrig            | Refrigeration System |                      | Alarms  |  |
|---------------------|----------------|-------------------|----------------------|----------------------|---------|--|
| Cooling method      | Direct Cooling | Refrigerant       | Mixed-gas            | High/low temperature | Υ       |  |
| Defrost             | Manual         | Temp. controller  | Microprocessor       | Power failure        | Υ       |  |
| Shelf/drawer        | /              | Sensor            | NTC                  | Sensor error         | Υ       |  |
| Temperature range   | -40℃~-86℃      | Display           | Digital display      | Controller failure   | Υ       |  |
| Ambient temperature | 10~32℃         | External material | SPCC sprayed steel   | Door ajar            | Υ       |  |
| Noise (db)          | 50             | Compressor QTY    | 1                    | Power failure backup | 8 hours |  |

| Electrical Data          |            | Dimensions               |              | Other                |                    |
|--------------------------|------------|--------------------------|--------------|----------------------|--------------------|
| Voltage frequency( V/Hz) | 220V 50Hz  | Package size(W*D*H)(mm)  | 770*705*1090 | Inner door           | /                  |
| Power (W)                | 500W       | Capacity (L/cu.ft)       | 100/3.7      | Remote alarm port    | Optional           |
| Current (A)              | 2.9A       | Exterior size(W*D*H)(mm) | 680*580*935  | Access port QTY/Dia. | 1/25mm             |
| Power consumption        | 3.8kWh/24h | Interior size(W*D*H)(mm) | 480*380*665  | Internal material    | SPCC sprayed steel |
|                          |            |                          |              |                      |                    |