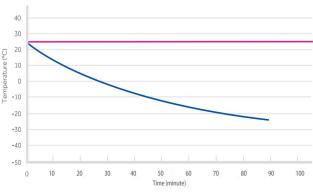

#### **Lockable doors**

Standard locks with keys

MDF-86H100 Pull Down Test at Ambient