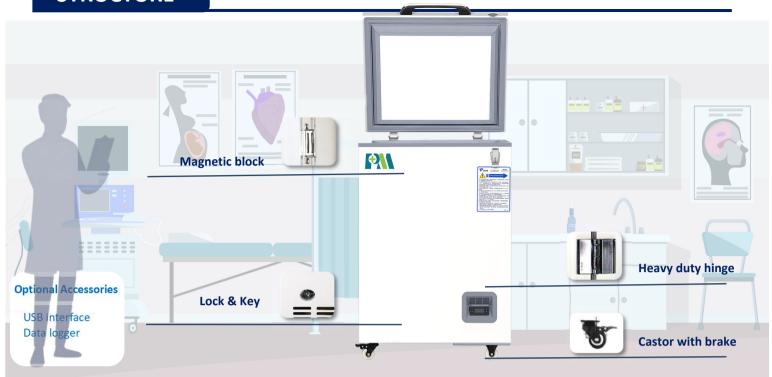

# **STRUCTURE**

Coil evaporator cooling system makes the chamber temperature more uniform.
The 4 independent inner doors give the cabinet better insulation performance and are more convenient to use.

## **Universal castor wheels**

Proven heavy-duty castors with brake

#### **Lockable doors**

Standard locks with keys

MDF-86H100 Pull Down Test at Ambient