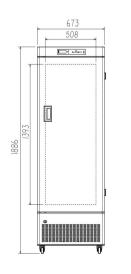

## **PARAMETER**

| Performance         |                | Refrig            | Refrigeration System |                      | Alarms  |  |
|---------------------|----------------|-------------------|----------------------|----------------------|---------|--|
| Cooling method      | Direct Cooling | Refrigerant       | Mixed-gas            | High/low temperature | Υ       |  |
| Defrost             | Manual         | Temp. controller  | Microprocessor       | Power failure        | Υ       |  |
| Shelf/drawer        | /              | Sensor            | NTC                  | Sensor error         | Υ       |  |
| Temperature range   | -40℃~-86℃      | Display           | Digital display      | Controller failure   | Υ       |  |
| Ambient temperature | 10~32℃         | External material | SPCC sprayed steel   | Door ajar            | Υ       |  |
| Noise (db)          | 50             | Compressor QTY    | 1                    | Power failure backup | 8 hours |  |

| Electrical Data          |            | Dimensions               |              | Other                |                    |
|--------------------------|------------|--------------------------|--------------|----------------------|--------------------|
| Voltage frequency( V/Hz) | 220V 50Hz  | Package size(W*D*H)(mm)  | 770*705*1090 | Inner door           | /                  |
| Power (W)                | 500W       | Capacity (L/cu.ft)       | 100/3.7      | Remote alarm port    | Optional           |
| Current (A)              | 2.9A       | Exterior size(W*D*H)(mm) | 680*580*935  | Access port QTY/Dia. | 1/25mm             |
| Power consumption        | 3.8kWh/24h | Interior size(W*D*H)(mm) | 480*380*665  | Internal material    | SPCC sprayed steel |
|                          |            |                          |              |                      |                    |