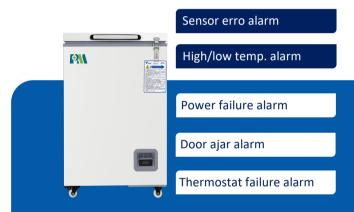

## 5 types of alarm

Audible and visual alarms

## **PARAMETER**

| Performance         |                | Refrig            | Refrigeration System |                      | Alarms  |  |
|---------------------|----------------|-------------------|----------------------|----------------------|---------|--|
| Cooling method      | Direct Cooling | Refrigerant       | Mixed-gas            | High/low temperature | Υ       |  |
| Defrost             | Manual         | Temp. controller  | Microprocessor       | Power failure        | Υ       |  |
| Shelf/drawer        | /              | Sensor            | NTC                  | Sensor error         | Υ       |  |
| Temperature range   | -40℃~-86℃      | Display           | Digital display      | Controller failure   | Υ       |  |
| Ambient temperature | 10~32℃         | External material | SPCC sprayed steel   | Door ajar            | Υ       |  |
| Noise (db)          | 50             | Compressor QTY    | 1                    | Power failure backup | 8 hours |  |