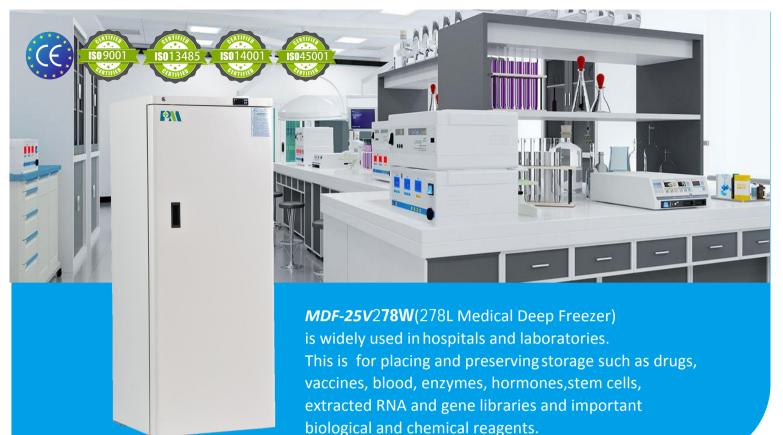

# **MDF-25V278W**

### -25 °C MEDICAL DEEP FREEZER





#### **FEATURERS**



**Universal castor wheels** Proven heavy-duty lockable castors

**Lockable doors** Standard locks with keys



MDF-25V268E Pull Down Test at Ambient



**High-quality steel materials** Antibacterial and corrosion resistant



Precise temp. control Temp. control accurate to 0.1°C



5 types of alarm Audible and visual alarms



Ŷ

Variable space Height adjustable shelves

**Eco-friendly** CFC-free refrigerant and energy-saving





## STRUCTURE





#### PARAMETER

| Performance              |                 | Refrigeration System     |                    | Alarms               |                    |
|--------------------------|-----------------|--------------------------|--------------------|----------------------|--------------------|
| Cooling method           |