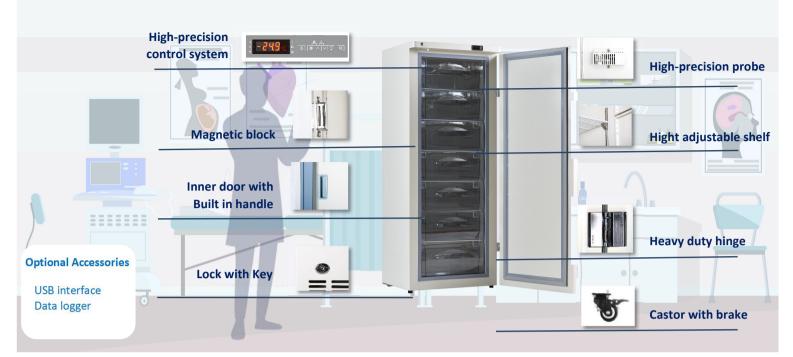

#### **FEATURERS**

**Universal castor wheels** Proven heavy-duty lockable castors

**Lockable doors** Standard locks with keys

MDF-25V268E Pull Down Test at Ambient

**High-quality steel materials** Antibacterial and corrosion resistant

Precise temp. control Temp. control accurate to 0.1°C

5 types of alarm Audible and visual alarms

Ŷ

Variable space Height adjustable shelves

**Eco-friendly** CFC-free refrigerant and energy-saving

## STRUCTURE