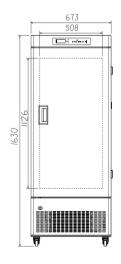

## STRUCTURE

#### PARAMETER

| Performance              |                 | Refrigeration System     |                    | Alarms               |                    |
|--------------------------|-----------------|--------------------------|--------------------|----------------------|--------------------|
| Cooling method           | Direct Cooling  | Refrigerant              | R290               | High/low temperature | Y                  |
| Defrost                  | Manual          | Temp. controller         | Microprocessor     | Power failure        | Y                  |
| Shelf/drawer             | draws/7         | Sensor                   | NTC                | Sensor error         | Y                  |
| Temperature range        | -10~-25         | Display                  | Digital display    | Controller failure   | Y                  |
| Ambient temperature      | <b>10~32°</b> C | External material        | SPCC sprayed steel | Door ajar            | Y                  |
| Noise (db)               | /               | Compressor QTY           | 1                  | Power failure backup | 8 hours            |
| Electrical Data          |                 | Dimensions               |                    | Other                |                    |
| /oltage frequency( V/Hz) | 220V 50Hz       | Package size(W*D*H)(mm)  | 730*670*1850       | Inner door Qty       | 5                  |
| Power (W)                | 280W            | Capacity (L/cu.ft)       | 278/9.81           | Remote alarm port    | Optional           |
| Current (A)              | 1.5A            | Exterior size(W*D*H)(mm) | 670*640*1698       | Access port QTY/Dia. | 1/25mm             |
| Power consumption        | 1.5kWh/24h      | Interior size(W*D*H)(mm) | 480*415*1460       | Internal material    | SPCC sprayed steel |