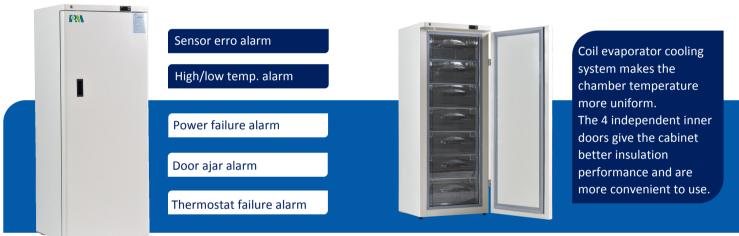

Precise temp. control Temp. control accurate to 0.1°C

5 types of alarm Audible and visual alarms

Ŷ

Variable space Height adjustable shelves

**Eco-friendly** CFC-free refrigerant and energy-saving

#### PARAMETER

| Performance              |                 | Refrigeration System     |                    | Alarms               |                    |
|--------------------------|-----------------|--------------------------|--------------------|----------------------|--------------------|
| Cooling method           | Direct Cooling  | Refrigerant              | R290               | High/low temperature | Y                  |
| Defrost                  | Manual          | Temp. controller         | Microprocessor     | Power failure        | Y                  |
| Shelf/drawer             | draws/7         | Sensor                   | NTC                | Sensor error         | Y                  |
| Temperature range        | -10~-25         | Display                  | Digital display    | Controller failure   | Y                  |
| Ambient temperature      | <b>10~32°</b> C | External material        | SPCC sprayed steel | Door ajar            | Y                  |
| Noise (db)               | /               | Compressor QTY           | 1                  | Power failure backup | 8 hours            |
| Electrical Data          |                 | Dimensions               |                    | Other                |                    |
| /oltage frequency( V/Hz) | 220V 50Hz       | Package size(W*D*H)(mm)  | 730*670*1850       | Inner door Qty       | 5                  |
| Power (W)                | 280W            | Capacity (L/cu.ft)       | 278/9.81           | Remote alarm port    | Optional           |
| Current (A)              | 1.5A            | Exterior size(W*D*H)(mm) | 670*640*1698       | Access port QTY/Dia. | 1/25mm             |
| Power consumption        | 1.5kWh/24h      | Interior size(W*D*H)(mm) | 480*415*1460       | Internal material    | SPCC sprayed steel |