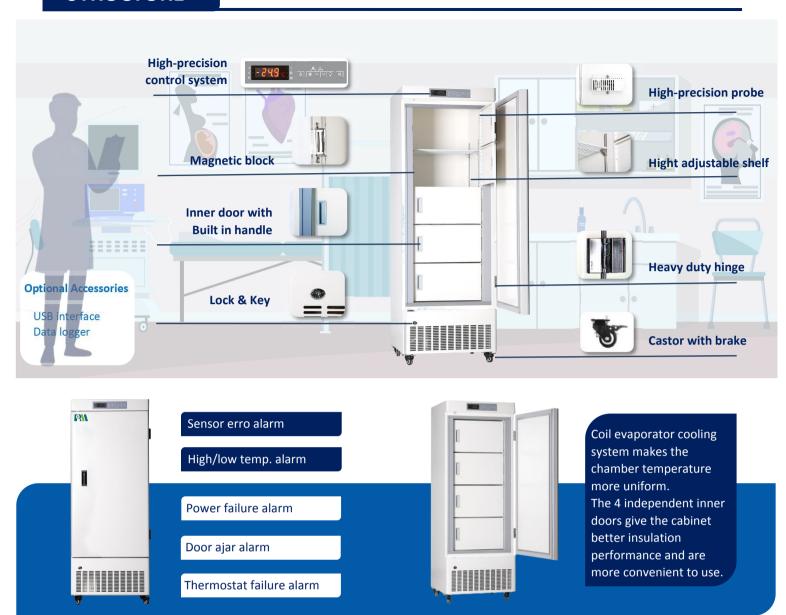

# **STRUCTURE**

## **Coil evaporator**

Better temperature uniformity

## **Inner-door design**

4 individual inner door

## **Universal castor wheels**

Proven heavy-duty castors with brake

#### **Lockable doors**

Standard locks with keys

MDF-25V328E Pull Down Test at Ambient

#### Precise temp. control

Temp. control accurate to 0.1°C

## 5 types of alarm

Audible and visual alarms

#### Variable space

Height adjustable shelves