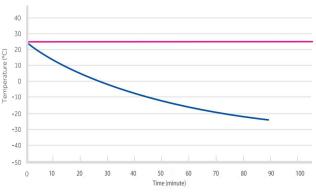

## Fast pull down

Better cooling performance

#### **Lockable doors**

Standard locks with keys

MDF-25V328E Pull Down Test at Ambient