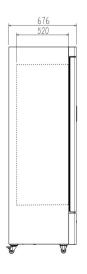

# **STRUCTURE**

# **PARAMETER**

Performance

| ooling method                       | Direct Cooling             | Refrigerant                  | R290                    | High/low temperature | Υ          |
|-------------------------------------|----------------------------|------------------------------|-------------------------|----------------------|------------|
| Defrost                             | Manual                     | Temp. controller             | Microprocessor          | Power failure        | Υ          |
| Shelf/drawer                        | Shelves/5                  | Sensor                       | NTC                     | Sensor error         | Υ          |
| emperature range                    | -20℃~-40℃                  | Display                      | Digital display         | Controller failure   | Υ          |
| Ambient temperature                 | 10~32°C                    | <b>External material</b>     | SPCC sprayed steel      | Door ajar            | Υ          |
|                                     |                            |                              |                         |                      |            |
| loise (db)                          | 48                         | Compressor QTY               | 1                       | Power failure backup | 8 hours    |
| ,                                   | 48<br>cal Data             |                              | nsions                  |                      | 8 hours    |
| ,                                   |                            |                              |                         |                      |            |
| Electri                             | cal Data                   | Dime                         | ensions                 |                      | Other      |
| Electri<br>/oltage frequency( V/Hz) | cal Data<br>220V 50Hz/60Hz | Dime Package size(W*D*H)(mm) | ensions<br>750*760*2030 | Inner door Qty       | Other<br>5 |