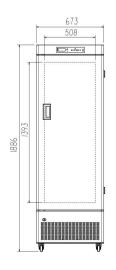

# **STRUCTURE**

# **PARAMETER**

Performance

| ooling method                       | Direct Cooling             | Refrigerant                  | R290                    | High/low temperature | Υ          |
|-------------------------------------|----------------------------|------------------------------|-------------------------|----------------------|------------|
| Defrost                             | Manual                     | Temp. controller             | Microprocessor          | Power failure        | Υ          |
| Shelf/drawer                        | Shelves/5                  | Sensor                       | NTC                     | Sensor error         | Υ          |
| emperature range                    | -20℃~-40℃                  | Display                      | Digital display         | Controller failure   | Υ          |
| Ambient temperature                 | 10~32°C                    | <b>External material</b>     | SPCC sprayed steel      | Door ajar            | Υ          |
|                                     |                            |                              |                         |                      |            |
| loise (db)                          | 48                         | Compressor QTY               | 1                       | Power failure backup | 8 hours    |
| ,                                   | 48<br>cal Data             |                              | nsions                  |                      | 8 hours    |
| ,                                   |                            |                              |                         |                      |            |
| Electri                             | cal Data                   | Dime                         | ensions                 |                      | Other      |
| Electri<br>/oltage frequency( V/Hz) | cal Data<br>220V 50Hz/60Hz | Dime Package size(W*D*H)(mm) | ensions<br>750*760*2030 | Inner door Qty       | Other<br>5 |